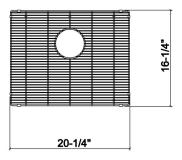

## **Specifications**

Model 200912 Collection Grid Compatible bowl dimension 21" × 17" **Overall dimensions** 20 3/8" × 16 3/8" × 1

1/4"